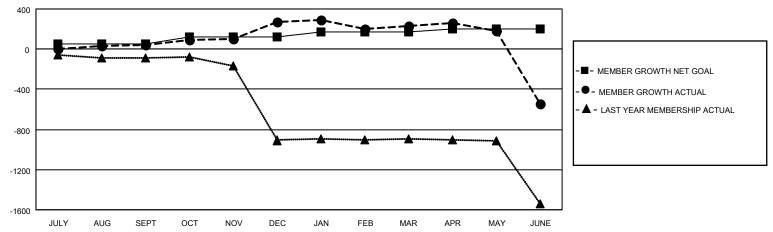

## GOALS AND ACTUAL MEMBERS CUMULATIVE

| DROPPED CLUBS: 9   |       | 86 CLUBS OF 140 ADDED 1 OR MORE NEW MEMBERS | GENDER DISTRIBUTION              |                |       |
|--------------------|-------|---------------------------------------------|----------------------------------|----------------|-------|
|                    |       | INEVV WIEWBERG                              | MALE                             | 3,990 (62.05%) |       |
|                    |       |                                             | FEMALE                           | 2,440 (37.95%) |       |
| DROPPED MEMBERS    |       |                                             |                                  |                |       |
| DECEASED           | 62    | CLICK HERE FOR CUMULATIVE                   | TOTAL FAMILY UNIT MEMBERS        |                | 4,682 |
| CLUB CANCELLED 106 |       | MEMBERSHIP DATA                             |                                  |                |       |
| OTHER              | 1,229 |                                             | FAMILY MEMBERS PAYING HALF  DUES |                | 2,838 |
| TOTAL              | 1,397 |                                             |                                  |                |       |

## MONTHLY MEMBERSHIP PROGRESS REPORT

LOCATION INDIA District 3231A3 Results as of: 6/30/2021

| Clubs         |               |             |               | Members               |                         |                         |                                                    |  |
|---------------|---------------|-------------|---------------|-----------------------|-------------------------|-------------------------|----------------------------------------------------|--|
|               | RESULTS FOR   | R 2020-2021 |               | RESULTS FOR 2020-2021 |                         |                         |                                                    |  |
| QUARTER       | NEW CLUB GOAL | NEW CLUBS   | DROPPED CLUBS | QUARTER MEM           | IBER GROWTH NET<br>GOAL | MEMBER GROWTH<br>ACTUAL | DROPPED<br>MEMBERS ACTUAL<br>(including transfers) |  |
| JULY/AUG/SEPT | 1             | 2           | 0             | JULY/AUG/SEPT         | 50                      | 188                     | 127                                                |  |
| OCT/NOV/DEC   | 2             | 5           | 1             | OCT/NOV/DEC           | 75                      | 433                     | 189                                                |  |
| JAN/FEB/MAR   | 1             | 0           | 8             | JAN/FEB/MAR           | 50                      | 120                     | 131                                                |  |
| APR/MAY/JUNE  | 1             | 4           | 0             | APR/MAY/JUNE          | 25                      | 225                     | 950                                                |  |