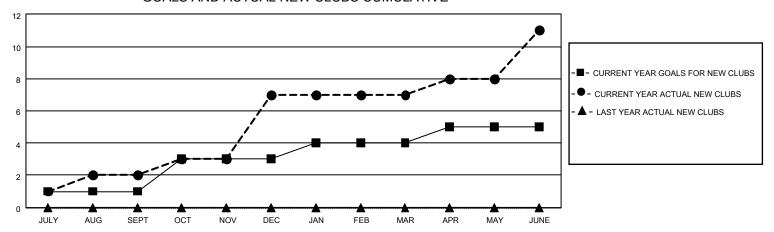

## GOALS AND ACTUAL NEW CLUBS CUMULATIVE

## MONTHLY MEMBERSHIP PROGRESS REPORT

LOCATION INDIA District 3231A3 Results as of: 6/30/2021

| Clubs         |               |             |               | Members               |                         |                         |                                                    |  |
|---------------|---------------|-------------|---------------|-----------------------|-------------------------|-------------------------|----------------------------------------------------|--|
|               | RESULTS FOR   | R 2020-2021 |               | RESULTS FOR 2020-2021 |                         |                         |                                                    |  |
| QUARTER       | NEW CLUB GOAL | NEW CLUBS   | DROPPED CLUBS | QUARTER MEM           | IBER GROWTH NET<br>GOAL | MEMBER GROWTH<br>ACTUAL | DROPPED<br>MEMBERS ACTUAL<br>(including transfers) |  |
| JULY/AUG/SEPT | 1             | 2           | 0             | JULY/AUG/SEPT         | 50                      | 188                     | 127                                                |  |
| OCT/NOV/DEC   | 2             | 5           | 1             | OCT/NOV/DEC           | 75                      | 433                     | 189                                                |  |
| JAN/FEB/MAR   | 1             | 0           | 8             | JAN/FEB/MAR           | 50                      | 120                     | 131                                                |  |
| APR/MAY/JUNE  | 1             | 4           | 0             | APR/MAY/JUNE          | 25                      | 225                     | 950                                                |  |